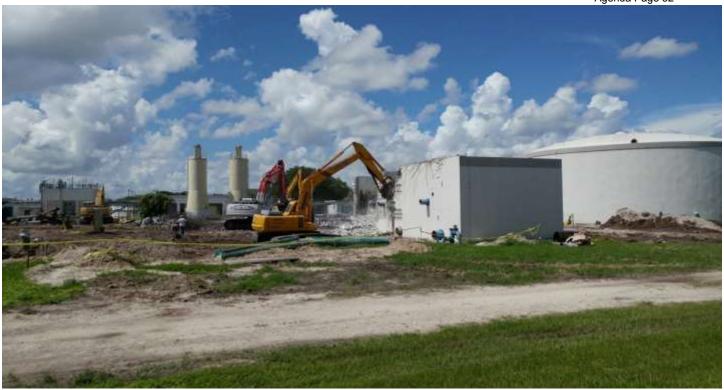

## WA #115 – Lime Plant Demolition – In progress

 Demolition continuing. The three softening units have been removed. Two of the three filters have been removed with the third currently being demolished. Minor underground work remaining.

## **Lime plant demolition**

The Lime plant demolition is 90% complete. They are scheduled to begin removing the lime silos on 10/10. The rest of the project looks like it will be completed within two weeks.