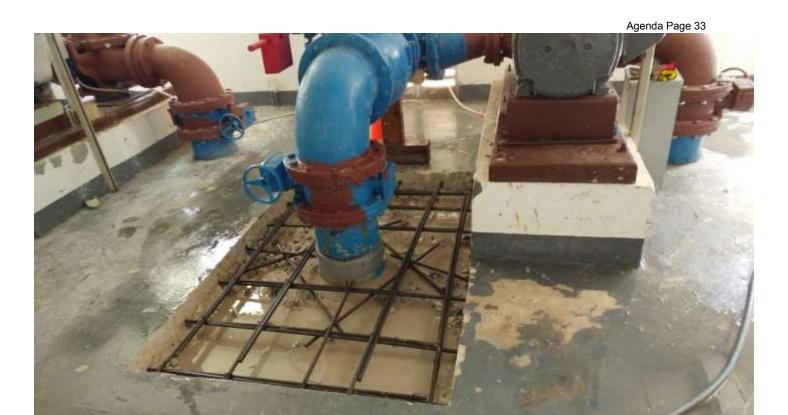

## WA #119 - HSP Concrete Floor Repair - In closeout

• Concrete patch was completed 10/5.

## High service pump #5 concrete slab repairs

Globaltech has completed the concrete slab repairs in front of HSP#5. They removed the old concrete, packed the fill in correctly, placed a sleeve around the pipe, epoxied rebar into the surrounding floor, and filled it back in with the proper concrete. They also installed proper supports on HSP's 5 and 6 which they never had in the past. We have scheduled Cornell balancing to come back out and check the vibration and will provide the board with an update once available.