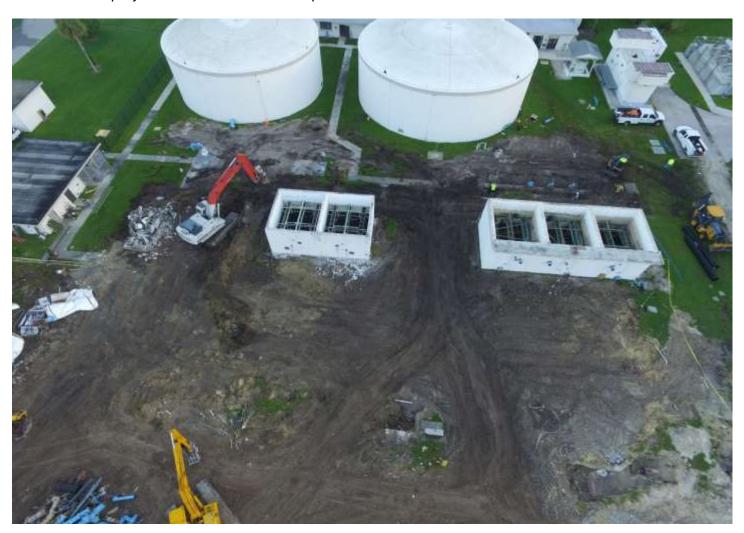

## WA #115 – Lime Plant Demolition – In progress

 Demolition continuing. The three softening units have been removed. Two of the three filters have been removed with the third currently being demolished. Minor underground work remaining.

## **Lime plant demolition**

The Lime plant demolition is 90% complete. They are scheduled to begin removing the lime silos on 10/10. The rest of the project looks like it will be completed within two weeks.